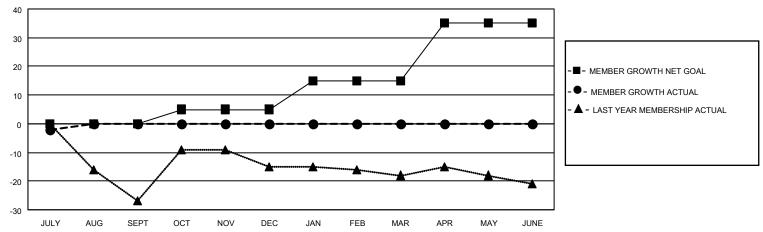

## GOALS AND ACTUAL MEMBERS CUMULATIVE

| DROPPED CLUBS: 0 |   | 0 CLUBS OF 25 ADDED 1 OR<br>MORE NEW MEMBERS | GENDER DISTRIBUTION                |              |  |
|------------------|---|----------------------------------------------|------------------------------------|--------------|--|
|                  |   | MALE                                         |                                    | 306 (52.49%) |  |
|                  |   |                                              | FEMALE 277 (47.51%)                |              |  |
| DROPPED MEMBERS  |   |                                              | NON BINARY                         | 0 (0.00%)    |  |
|                  |   |                                              | PREFER NOT TO ANSWER               | 0 (0.00%)    |  |
| DECEASED         | 0 |                                              |                                    |              |  |
| CLUB CANCELLED   | 0 | CLICK HERE FOR CUMULATIVE                    | TOTAL FAMILY UNIT MEMBERS          | 38           |  |
| OTHER            | 2 | MEMBERSHIP DATA                              |                                    |              |  |
| TOTAL            | 2 |                                              | FAMILY MEMBERS PAYING HALF DUES 19 |              |  |
|                  |   |                                              |                                    |              |  |